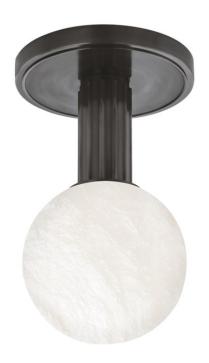

# **MURRAY HILL**

9280-DB

\*Due to the one-of-a-kind nature of the medium, exact colors and patterns may vary slightly from the image shown.

### **DIMENSIONS**

Height 8.00"

Width/Diameter 4.50"

Minimum Height 0.00"

Maximum Height 0.00"

Canopy/Backplate 4.50"

Hanging Type

Weight 3.00lb

### **GLASS/SHADES**

Material Alabaster

Attachment

Color White