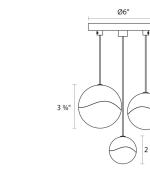

2.5"

7"

6"

10'

0.5

Cord Round

Canopy 3-Light Small

Adjustable

#### **Dimensions**

| Height:                |
|------------------------|
| Diameter:              |
| Canopy/Backplate/Base: |
| Hanging Details:       |

Shape: Size:

Canopy/Backplate/Base Height: