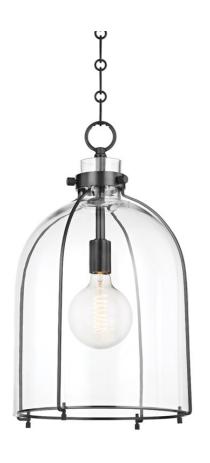

# **ELDRIDGE**

7306-OB

Eldridge is a minimalist cage pendant with maximum style. Light pours through the glass shade and allows the lamp socket within to shine. Available in a conical and a dome shape with Aged Brass, Old Bronze or Polished Nickel finishes, these pendants suspend from gorgeously detailed hook and loop chains.

# **FINISHES**

Aged Brass (AGB) Old Bronze (OB) Polished Nickel (PN)

# **DIMENSIONS**

Height 23.50"

Width/Diameter 15.50"

Minimum Height 26.50"

Maximum Height 77.50"

Canopy/Backplate 5.50"

Hanging Type

Weight 15.00lb

# **GLASS/SHADES**

Material Glass

Attachment

Color Clear