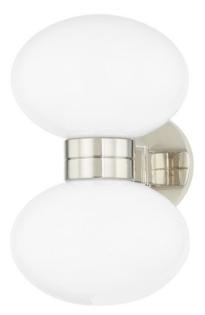

# OTSEGO 2402-PN

An ode to the gentle curves of the Art Nouveau period, Otsego features two large opal glossy bulbs in an hourglass formation. This double wall light produces an atmospheric glow, bringing a welcoming ambiance to any space. Choose from two finishes Aged Brass for a vintage feel, or Polished Nickel for a sleek, modern style.

#### **FINISHES**

Aged Brass (AGB) Polished Nickel (PN)