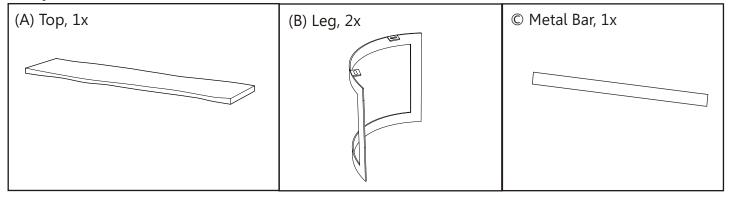

BENT CONSOLE TABLE SMOKED VE 1041-03 ASSEMBLY INSTRUCTIONS



### **Components:**



#### **Hardware and tools:**



## **Before beginning:**

- Ounpack all parts and hardware to ensure you have all needed components for assembly.
- ° Read this guide cover to cover before beginning assembly.
- ° Have 2 adults on hand for assembly.
- ° Assemble on a padded, non-marring surface.
- <sup>o</sup> Save all packaging until finish.

# **Assembly steps**









#### **Care Instructions:**

- O Do not clean furniture with harsh cleansers or polish.
- ° Do not put hot items directly on furniture surface.
- ° Do not put furniture in direct sunlight.
- ° Not for commercial use. For residential use only.
- ° Dust and pick up spills with a clean, non-colored, lint-free cloth.
- ° Stains may be removed with mild soap and damp cloth.