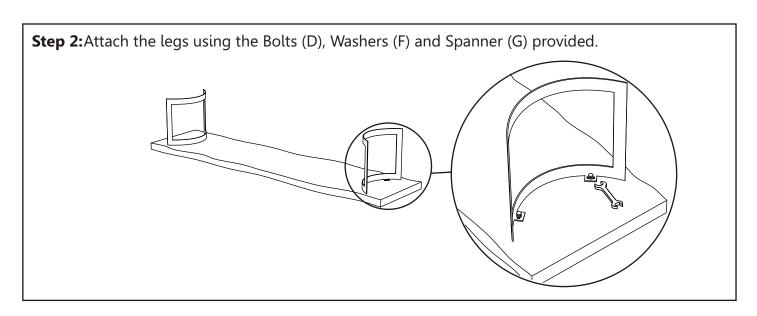

BENT CONSOLE TABLE SMOKED VE 1041-03 ASSEMBLY INSTRUCTIONS



### **Components:**



#### **Hardware and tools:**



## **Before beginning:**

- Ounpack all parts and hardware to ensure you have all needed components for assembly.
- ° Read this guide cover to cover before beginning assembly.
- ° Have 2 adults on hand for assembly.
- ° Assemble on a padded, non-marring surface.
- <sup>o</sup> Save all packaging until finish.

# **Assembly steps**









#### **Care Instructions:**

- O Do not clean furniture with harsh cleansers or polish.
- ° Do not put hot items directly on furniture surface.
- ° Do not put furniture in direct sunlight.
- ° Not for commercial use. For residential use only.
- ° Dust and pick up spills with a clean, non-colored, lint-free cloth.
- ° Stains may be removed with mild soap and damp cloth.