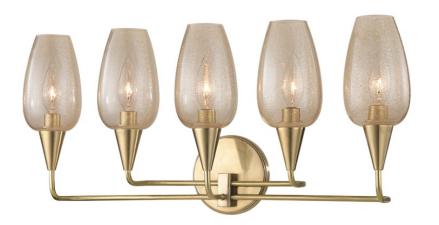

# LONGMONT

4705-AGB

Density and simplicity make this ring of lights sing. Using a unique European technique, artisans inlay strands of brass in molten glass while blowing it into shape. These mouth-blown glass pieces suggest wine vessels; embedded within, the nearly dissolved brass strands create bubbles that glow with secret warmth once illuminated. Adding to this organic feel and echoing the bulb base is a cone motif reflected in both the holder and finial.

### **DIMENSIONS**

Height 11.00"

Width/Diameter 23.25"

Minimum Height 0.00"

Maximum Height 0.00"

Canopy/Backplate 4.75"

Hanging Type

Weight 6.00lb

### **GLASS/SHADES**

Material Glass

Attachment

Color Clear