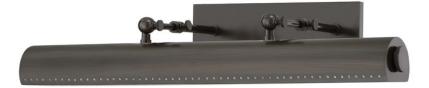

# HAMPSHIRE MDS113-DB

Reminiscent of the iconic Bankers Lamp, Hampshire turns the traditional style on its head for a reinvented classic. The tubular metal shade features a perforated trim, accented by decorative joints for added flair. Available in two sizes and finishes along with a plug-in version.

#### DIMENSIONS

Height 4.50" Width/Diameter 23.25" Minimum Height 0.00" Maximum Height 0.00" Canopy/Backplate 0.00" Hanging Type Weight 5.00lb

## **GLASS/SHADES**

Material Steel Attachment Color Distressed Bronze