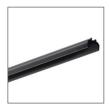

#### Track and Lens

98670-15 LED Tape Track 4' White

\*If you purchase this lens (98672-97), you must also purchase 98670-15. Lens is to be used with the track.

**98672-97\***LED Tape Flat Lens 4'