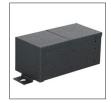

#### SELECT A TRANSFORMER

Transformers allow you to connect power to your LED tape system. Choose based on your run length of tape.

98745S-12

60W 120V Primary 24VDC Secondary Electronic Transformer Black Powder Coated Enclosure Damp Location