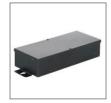

#### SELECT A TRANSFORMER

Transformers allow you to connect power to your LED tape system. Choose based on your run length of tape.

98745S-12

60W 120V Primary 24VDC Secondary Electronic Transformer Black Powder Coated Enclosure Damp Location