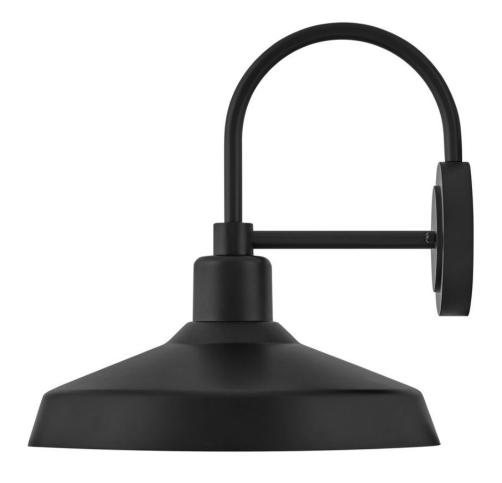

## **FORGE**

MEDIUM WALL MOUNT BARN LIGHT

## 12070BK

Inspired by a lighting industry staple barn light, Forge features a practical outdoor lighting solution to withstand the elements. Whether it is enduring harsh sunrays, extreme cold or continuous salt air, Forge is built to last with an industrial chic flair. Part of the Coastal Elements Collection, Forge is available in a variety of anti-fading finishes that are resistant to rust and corrosion with a 5-year warranty.

FINISH: Black WIDTH: 16" HEIGHT: 16.5" DEPTH: 0

LIGHT SOURCE: Socketed

WATTAGE: 1-14w Med. LED, 100w Equiv.

**HINKLEY** 33000 Pin Oak Parkway Avon Lake, OH 44012 **PHONE: (440) 653-5500** Toll Free: 1 (800) 446-5539 hinkley.com