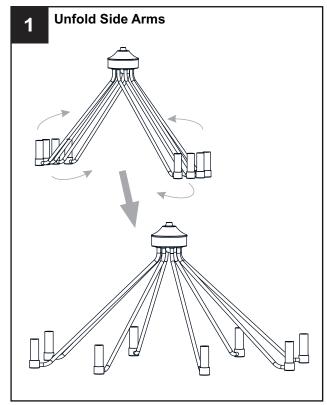

box.

# • RISK OF FIRE - Use bulbs specified by the markings and/or labels on the fixture.

- For your safety, read instructions completely before beginning installation.
- If in doubt about electrical installation, consult a licensed electrician.
- Turn off electricity to fixture before replacing the bulb(s).

#### **TOOLS REQUIRED**













### **CARE AND MAINTENANCE**

 Wipe clean using soft, dry cloth or static duster. Always avoid using harsh chemicals and abrasives to clean fixture as they may damage the finish.

If you need further assistance call Quoizel Customer Care at 1-800-645-3184 (9:00am - 5:00pm EST), or visit us on-line at www.quoizel.com.

#### **PACKAGE CONTENTS**



## **MOUNTING HARDWARE**







BB Wire Connector x 3



Outlet Box Screw



Ceiling Canopy



























Your installation is now complete! Restore electricity and save this sheet for future reference.