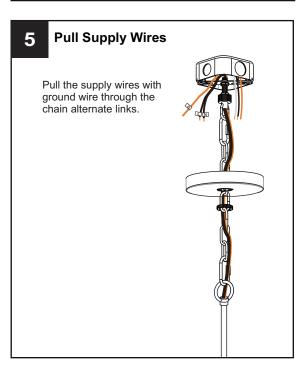

## **MOUNTING HARDWARE**

BB Wire Connector x 3

Outlet Box Screw

Ceiling Canopy

Your installation is now complete! Restore electricity and save this sheet for future reference.