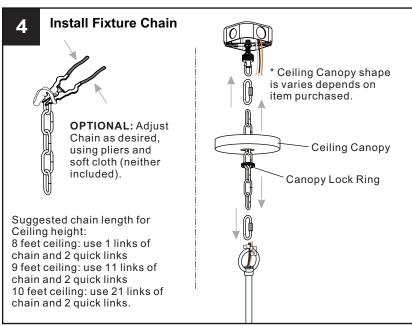

## **MOUNTING HARDWARE**

BB Wire Connector x 3

Outlet Box Screw

Ceiling Canopy

Your installation is now complete! Restore electricity and save this sheet for future reference.