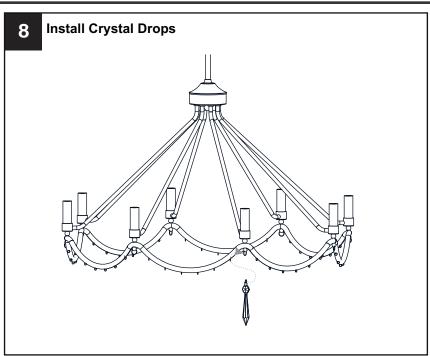

OF FIRE - Use bulbs specified by the markings and/or labels on the fixture.

- For your safety, read instructions completely before beginning installation.
- If in doubt about electrical installation, consult a licensed electrician.
- Turn off electricity to fixture before replacing the bulb(s).

#### **TOOLS REQUIRED**













### **CARE AND MAINTENANCE**

 Wipe clean using soft, dry cloth or static duster. Always avoid using harsh chemicals and abrasives to clean fixture as they may damage the finish.

If you need further assistance call Quoizel Customer Care at 1-800-645-3184 (9:00am - 5:00pm EST), or visit us on-line at www.quoizel.com.

#### **PACKAGE CONTENTS**



## **MOUNTING HARDWARE**







BB Wire Connector x 3



Outlet Box Screw



Ceiling Canopy



























Your installation is now complete! Restore electricity and save this sheet for future reference.