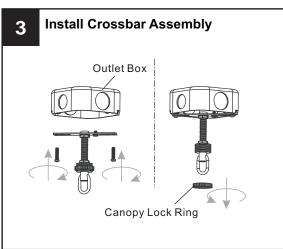

## **MOUNTING HARDWARE**

BB Wire Connector x 3

Outlet Box Screw

Ceiling Canopy

Your installation is now complete! Restore electricity and save this sheet for future reference.