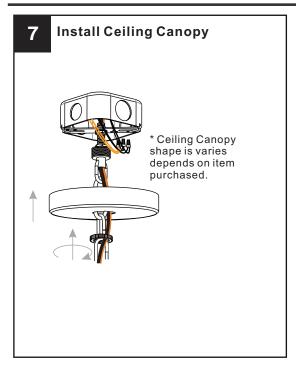

## **MOUNTING HARDWARE**

BB Wire Connector x 3

Outlet Box Screw

Ceiling Canopy

Your installation is now complete! Restore electricity and save this sheet for future reference.