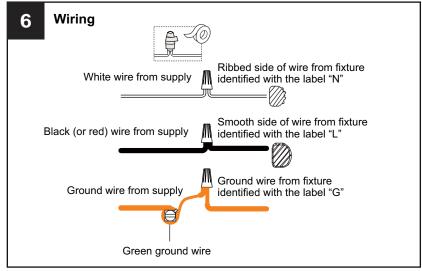

## **MOUNTING HARDWARE**

BB Wire Connector x 3

Outlet Box Screw

Ceiling Canopy

Your installation is now complete! Restore electricity and save this sheet for future reference.