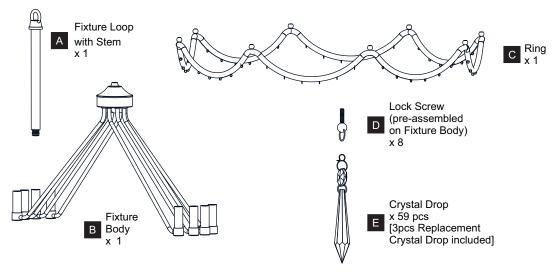

HOCK - Before beginning installation, turn off electricity at the circuit breaker box or the main fuse box.

# • RISK OF FIRE - Use bulbs specified by the markings and/or labels on the fixture.

- For your safety, read instructions completely before beginning installation.
- If in doubt about electrical installation, consult a licensed electrician.
- Turn off electricity to fixture before replacing the bulb(s).

#### **TOOLS REQUIRED**













### **CARE AND MAINTENANCE**

 Wipe clean using soft, dry cloth or static duster. Always avoid using harsh chemicals and abrasives to clean fixture as they may damage the finish.

If you need further assistance call Quoizel Customer Care at 1-800-645-3184 (9:00am - 5:00pm EST), or visit us on-line at www.quoizel.com.

#### **PACKAGE CONTENTS**



## **MOUNTING HARDWARE**







BB Wire Connector x 3



Outlet Box Screw



Ceiling Canopy



























Your installation is now complete! Restore electricity and save this sheet for future reference.