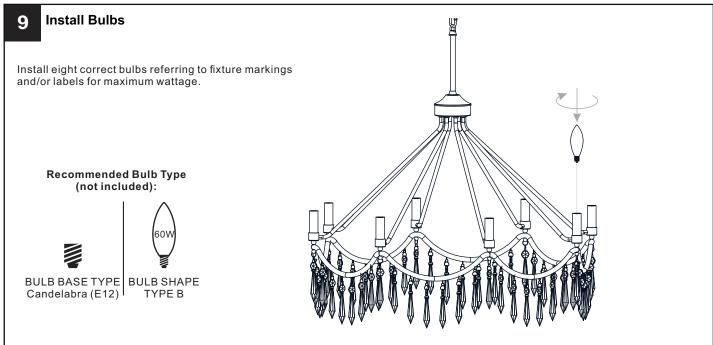

# • RISK OF FIRE - Use bulbs specified by the markings and/or labels on the fixture.

- For your safety, read instructions completely before beginning installation.
- If in doubt about electrical installation, consult a licensed electrician.
- Turn off electricity to fixture before replacing the bulb(s).