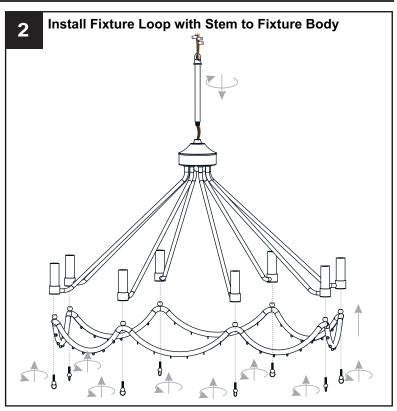

x.

# • RISK OF FIRE - Use bulbs specified by the markings and/or labels on the fixture.

- For your safety, read instructions completely before beginning installation.
- If in doubt about electrical installation, consult a licensed electrician.
- Turn off electricity to fixture before replacing the bulb(s).

#### **TOOLS REQUIRED**













### **CARE AND MAINTENANCE**

 Wipe clean using soft, dry cloth or static duster. Always avoid using harsh chemicals and abrasives to clean fixture as they may damage the finish.

If you need further assistance call Quoizel Customer Care at 1-800-645-3184 (9:00am - 5:00pm EST), or visit us on-line at www.quoizel.com.

#### **PACKAGE CONTENTS**



## **MOUNTING HARDWARE**







BB Wire Connector x 3



Outlet Box Screw



Ceiling Canopy



























Your installation is now complete! Restore electricity and save this sheet for future reference.