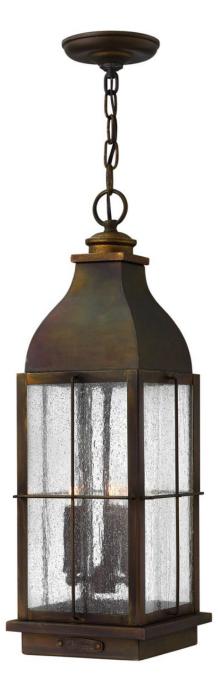

## 2042SN

Bingham's traditional style recalls a turn-of-the-century gas light reproduction. The vintage look is nautical in nature and recognizes Hinkley's origins on the shores of Lake Erie. The brass construction features clear seedy glass and a Sienna finish, while candelabra lamping completes the authentic style. FINISH: Sienna GLASS: Clear Seedy WIDTH: 8" HEIGHT: 23.5" DEPTH: 0 LIGHT SOURCE: Socketed WATTAGE: 3-5w Cand. LED, 60w Equiv.