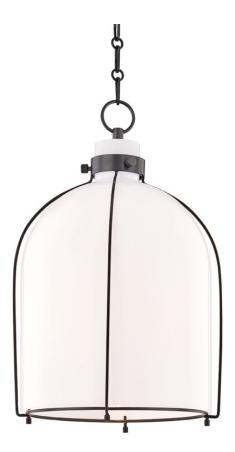

# ELDRIDGE 7314-OB

Eldridge is a minimalist cage pendant with maximum style. Light pours through the glass shade and allows the lamp socket within to shine. Available in a conical and a dome shape with Aged Brass, Old Bronze or Polished Nickel finishes, these pendants suspend from gorgeously detailed hook and loop chains.

### **FINISHES**

Aged Brass (AGB) Old Bronze (OB) Polished Nickel (PN)

#### DIMENSIONS

Height 20.25" Width/Diameter 14.00" Minimum Height 23.25" Maximum Height 74.25" Canopy/Backplate 5.50" Hanging Type Weight 17.36lb

# GLASS/SHADES

Material Glass Attachment Color Opal