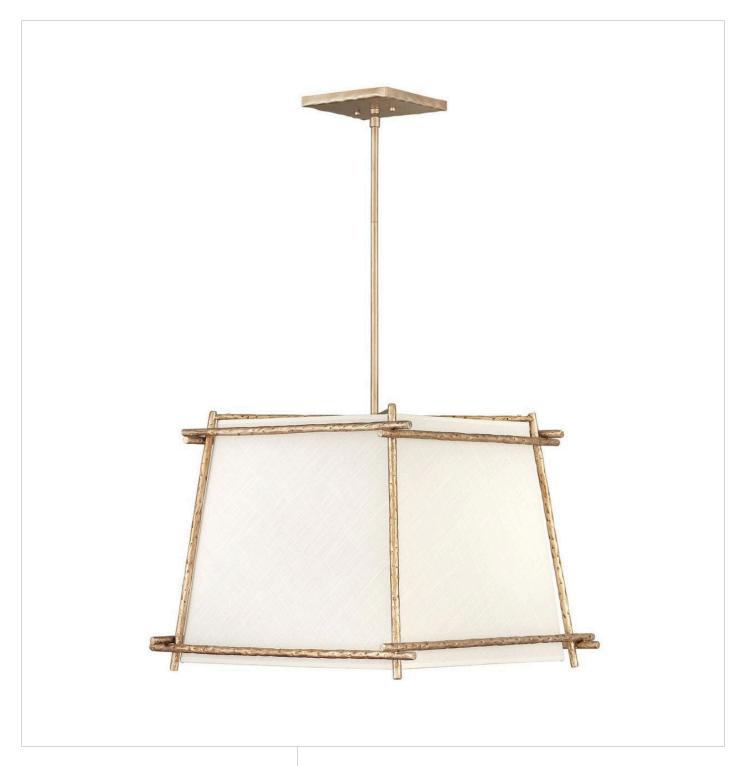

## MEDIUM PENDANT | 3674CPG

Tress approaches style from a different angle. The off-white textured fabric shade is bias-cut and framed in overlapping, hammered metal rods of Champagne Gold or Forged Iron. This simple structure translates into a sophisticated trapezoidal prism. Tress uses this natural look to add an organic feel to transitional decor.

**FINISH**: Champagne Gold **SHADE**: Off-White Textured

WIDTH: 21"
HEIGHT: 16.3"
DEPTH: 0

LIGHT SOURCE: LED Lamp, Socket

WATTAGE: 4-5w Cand. LED, 60w Equiv. or 4-60w Cand.

HINKLEY 33000 Pin Oak Parkway Avon Lake, OH 44012 **PHONE: (440) 653-5500** Toll Free: 1 (800) 446-5539 hinkley.com