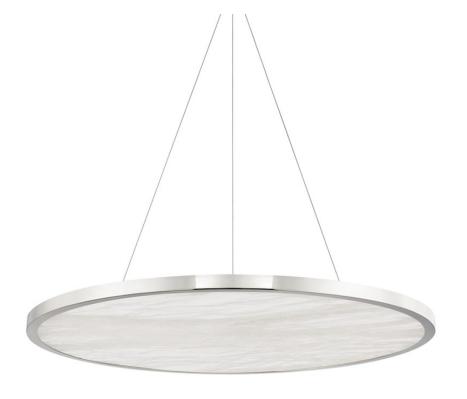

# **EASTPORT**

6336-PN

\*Due to the one-of-a-kind nature of the medium, exact colors and patterns may vary slightly from the image shown.

# **DIMENSIONS**

Height 1.75"

Width/Diameter 36.00"

Minimum Height 16.00"

Maximum Height 144.00"

Canopy/Backplate 6.00"

Hanging Type

Weight 70.00lb

# **GLASS/SHADES**

Material Alabaster

Attachment

Color White