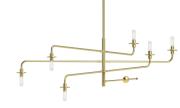

## Atelier 6-Light Pendant Spec Sheet

SKU: 4546.38 Learn more at: https://sonnemanlight.com/atelier-chandelier

Description: A civilized approach to an industrial aesthetic, its distinct simplicity and expansive sculptural presence makes this pendant ideal for open spaces. Also available as a Sconce.

15.75"

40.25"

6-Light

(3) 12" + (1) 6" Stem Kit

6"

Type #:

## Dimensions

Installation

Height: Diameter: Canopy/Backplate/Base: Hanging Details:

Size: