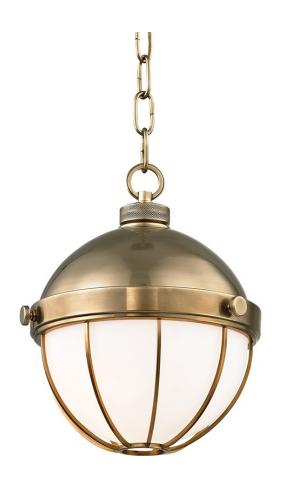

# 2309-AGB

The hanging globe—half opaque white glass diffuser, half metallic shell—is a perennial favorite. In our Sumner family, thumbscrews with lathe-cut knurling add to its industrial evocations.