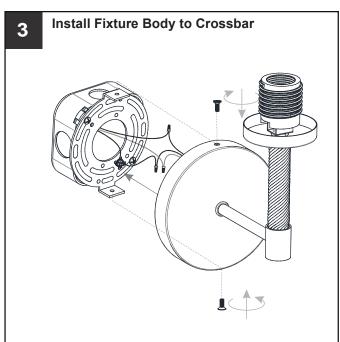

### **MOUNTING HARDWARE**

BB Mounting Screw x 2

CC Wire Connector

DD Outlet Box Screw x 2

Your installation is now complete! Restore electricity and save this sheet for future reference.