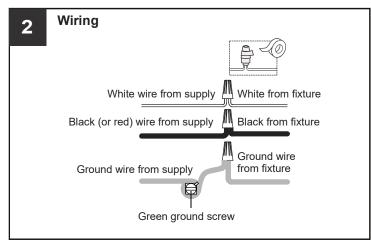

### **MOUNTING HARDWARE**

BB Mounting Screw x 2

CC Wire Connector

DD Outlet Box Screw x 2

Your installation is now complete! Restore electricity and save this sheet for future reference.