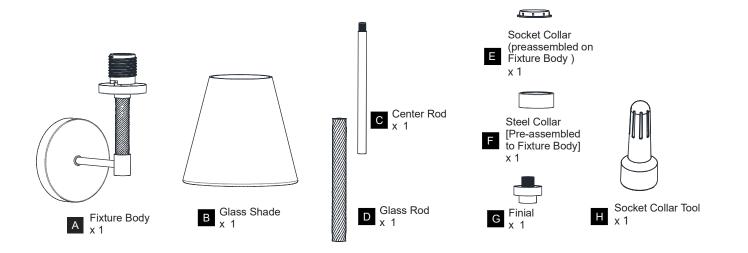

ore beginning installation, turn off electricity at the circuit breaker box or the main fuse box.
- RISK OF FIRE Use bulbs specified by the markings and/or labels on the fixture.

#### CALITION

- · For your safety, read instructions completely before beginning installation.
- If in doubt about electrical installation, consult a licensed electrician.
- Turn off electricity to fixture before replacing the bulb(s).

#### **TOOLS REQUIRED**











### **CARE AND MAINTENANCE**

 Wipe clean using soft, dry cloth or static duster. Always avoid using harsh chemicals and abrasives to clean fixture as they may damage the finish.

If you need further assistance call Quoizel Customer Care at 1-800-645-3184 (9:00am - 5:00pm EST), or visit us on-line at www.quoizel.com.

#### **PACKAGE CONTENTS**



### **MOUNTING HARDWARE**







BB Mounting Screw x 2



CC Wire Connector



DD Outlet Box Screw x 2













Your installation is now complete! Restore electricity and save this sheet for future reference.