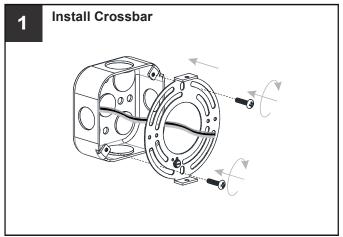

### **MOUNTING HARDWARE**

BB Mounting Screw x 2

CC Wire Connector

DD Outlet Box Screw x 2

Your installation is now complete! Restore electricity and save this sheet for future reference.