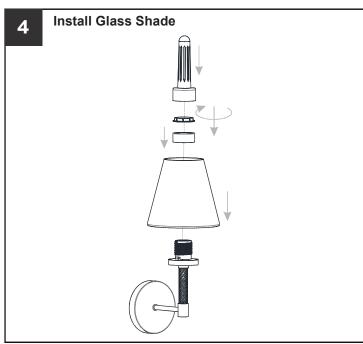

Use bulbs specified by the markings and/or labels on the fixture.

#### CALITION

- · For your safety, read instructions completely before beginning installation.
- If in doubt about electrical installation, consult a licensed electrician.
- Turn off electricity to fixture before replacing the bulb(s).

#### **TOOLS REQUIRED**











### **CARE AND MAINTENANCE**

 Wipe clean using soft, dry cloth or static duster. Always avoid using harsh chemicals and abrasives to clean fixture as they may damage the finish.

If you need further assistance call Quoizel Customer Care at 1-800-645-3184 (9:00am - 5:00pm EST), or visit us on-line at www.quoizel.com.

#### **PACKAGE CONTENTS**



### **MOUNTING HARDWARE**







BB Mounting Screw x 2



CC Wire Connector



DD Outlet Box Screw x 2













Your installation is now complete! Restore electricity and save this sheet for future reference.