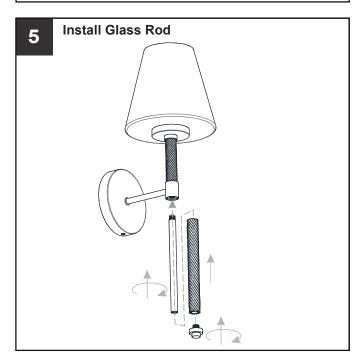

se bulbs specified by the markings and/or labels on the fixture.

#### CALITION

- · For your safety, read instructions completely before beginning installation.
- If in doubt about electrical installation, consult a licensed electrician.
- Turn off electricity to fixture before replacing the bulb(s).

#### **TOOLS REQUIRED**











### **CARE AND MAINTENANCE**

 Wipe clean using soft, dry cloth or static duster. Always avoid using harsh chemicals and abrasives to clean fixture as they may damage the finish.

If you need further assistance call Quoizel Customer Care at 1-800-645-3184 (9:00am - 5:00pm EST), or visit us on-line at www.quoizel.com.

#### **PACKAGE CONTENTS**



### **MOUNTING HARDWARE**







BB Mounting Screw x 2



CC Wire Connector



DD Outlet Box Screw x 2













Your installation is now complete! Restore electricity and save this sheet for future reference.