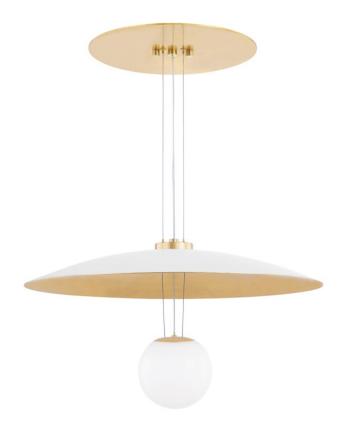

### KBS1743701-S

Clean, sleek and decidedly modern, Brim is full of style. The traditional pendant rod is replaced by a trio of thin wires that suspend the soft white plaster shade from the canopy. The wires extend below the shade, allowing the opal glossy globe to hover beneath, rather than rest inside the shade. This unique design allows light to fully flow from the globe and also reflect off the gold leaf shade above.

#### **FINISHES**

SOFT WHITE/GOLD LEAF (SWH/GL)

### **DIMENSIONS**

Height 13.25"

Width/Diameter 24.00"

Minimum Height 16.50"

Maximum Height 120.00"

Canopy/Backplate 14.00"

Hanging Type

Weight 10.00lb