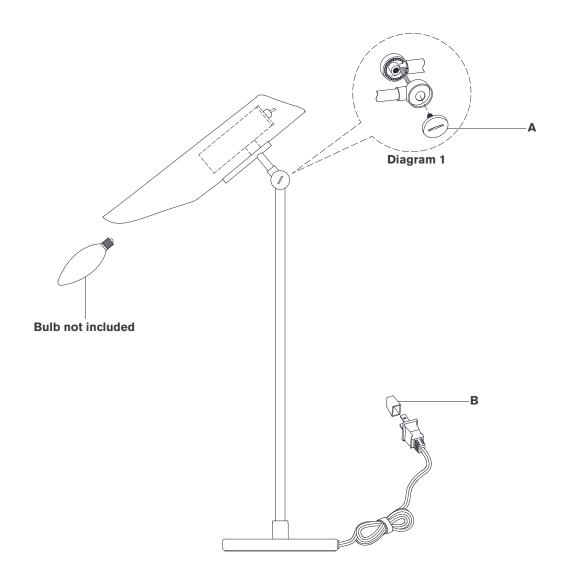

- 1. Carefully remove all parts from the box. Place on a clean, soft surface
- 2. Install light bulb into the socket.
- 3. To adjust shade loosen knob **(A)**, adjust to desired angle then tighten knob **(A)**. See diagram 1.
- 4. Remove protective cover **(B)** from plug.
- 5. Plug into electrical outlet and test the fixture.