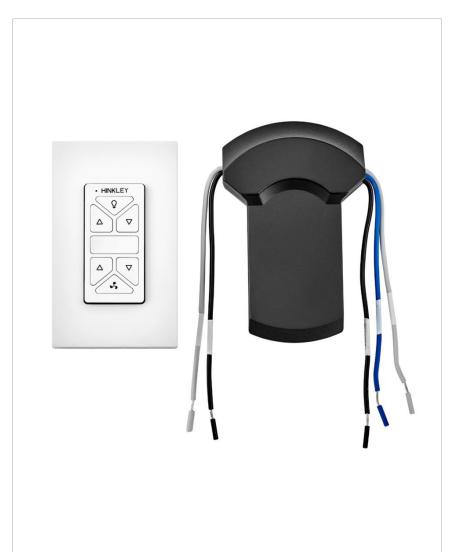

## HIRO CONTROL W/WIFI 56IN INDY

## 980018FWH-0095

HIRO CONTROL INDY 56"

| DETAILS   |           |
|-----------|-----------|
| FINISH:   | White     |
| MATERIAL: | Composite |
| DIMMABLE: | No        |

| DIMENSIONS |      |
|------------|------|
| WIDTH:     | 2.8" |
| HEIGHT:    | 4.5" |

| MOUNTING   |        |
|------------|--------|
| LEAD WIRE: | 1 X 6" |

| SHIPPING       |     |
|----------------|-----|
| CARTON LENGTH: | 4.8 |
| CARTON WIDTH:  | 2.8 |
| CARTON HEIGHT: | 6   |

## **PRODUCT DETAILS:**

- Suitable for use in dry (indoor) locations as defined by NEC and CEC.
  Meets United States UL Underwriters Laboratories & CSA Canadian Standards Association Product Safety Standards.
- Integrates with other smart home products including voice assistants from Amazon and Google
- For more information on how to control your ceiling fan via the Hinkley Home Automation App, click here.
- Includes Wi-Fi capability for the ultimate Smart Home connectivity.
- Accessory controls available that are compatible with your WiFi for the ultimate Smart Home connectivity