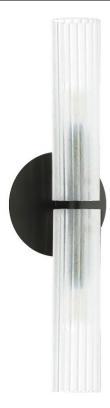

## WAN-192W-MB-FR - 2LT Incandescent Wall Sconce, MB w/ FR Glass

No. of Bulbs Height 20.5 Width/Length 6 **LED Compatible LED Compatible** Depth 4 **Total Wattage** 120 3 Weight **Body Material** Metal **Second Material** Glass Finish/Color Matte Black Second Finish/Color Frosted Type of Finish Painted **Bulb 1 Amount** 2 **Rated For** Damp Location **Bulb 1 Base Type** E12 Voltage 120V **Bulb 1 Max Watt.** 60 **Bulb 1 Included** cUL or equivalent No **Approval Bulb 1 Lumens** Warranty 1 Year Limited **Instal Position Bulb 1 CRI** Wall