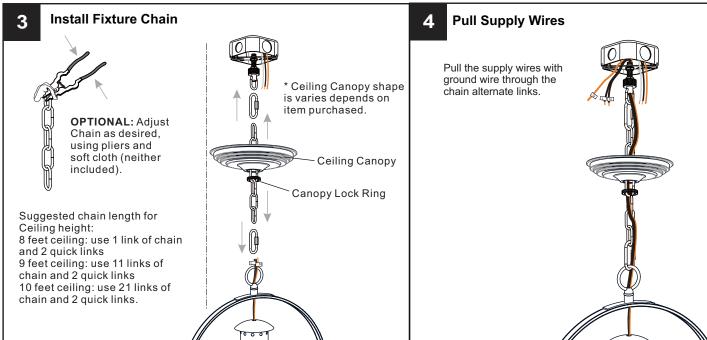

#### **MOUNTING HARDWARE**

**Outlet Box Screw** x 2

Ceiling Canopy x 1

Your installation is now complete! Restore electricity and save this sheet for future reference.