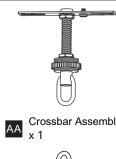

#### **MOUNTING HARDWARE**

**Outlet Box Screw** x 2

Ceiling Canopy x 1

Your installation is now complete! Restore electricity and save this sheet for future reference.