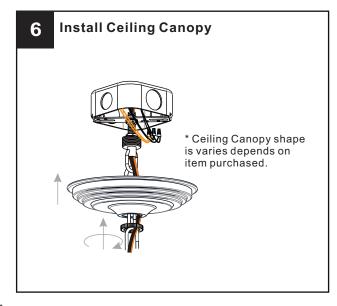

#### **MOUNTING HARDWARE**

**Outlet Box Screw** x 2

Ceiling Canopy x 1

Your installation is now complete! Restore electricity and save this sheet for future reference.