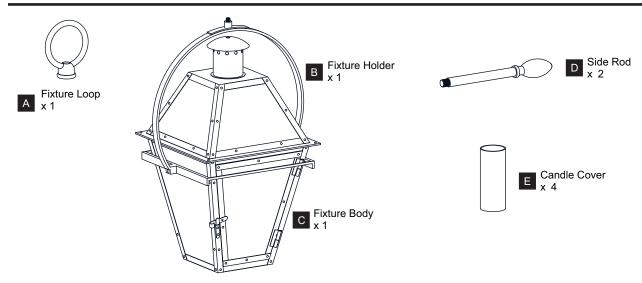

TRIC SHOCK Before beginning installation, turn off electricity at the circuit breaker box or the main fuse box.
- RISK OF FIRE Use bulbs specified by the markings and/or labels on the fixture.

#### CAUTION

- For your safety, read instructions completely before beginning installation.
- If in doubt about electrical installation, consult a licensed electrician.
- Turn off electricity to fixture before replacing the bulb(s).

#### **TOOLS REQUIRED**













#### **CARE AND MAINTENANCE**

Wipe clean using soft, dry cloth or static duster. Always avoid using harsh chemicals and abrasives to clean fixture as they may damage

If you need further assistance call Quoizel Customer Care at 1-800-645-3184 (9:00am - 5:00pm EST), or visit us on-line at www.quoizel.com.

### **PACKAGE CONTENTS**



#### **MOUNTING HARDWARE**















**Outlet Box Screw** x 2



Ceiling Canopy x 1























Your installation is now complete! Restore electricity and save this sheet for future reference.