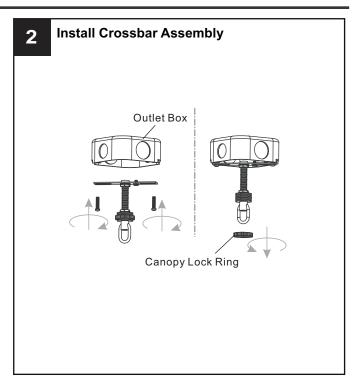

#### **MOUNTING HARDWARE**

**Outlet Box Screw** x 2

Ceiling Canopy x 1

Your installation is now complete! Restore electricity and save this sheet for future reference.