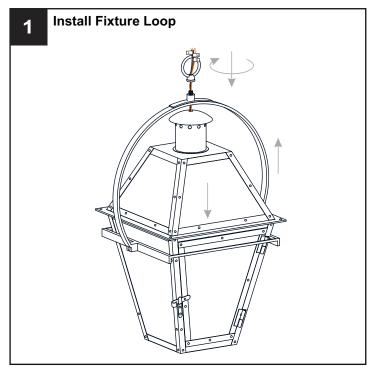

#### **MOUNTING HARDWARE**

**Outlet Box Screw** x 2

Ceiling Canopy x 1

Your installation is now complete! Restore electricity and save this sheet for future reference.