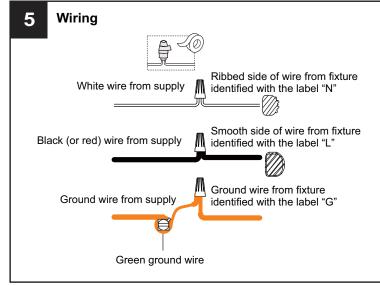

#### **MOUNTING HARDWARE**

**Outlet Box Screw** x 2

Ceiling Canopy x 1

Your installation is now complete! Restore electricity and save this sheet for future reference.