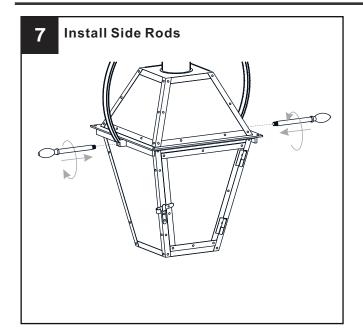

#### **MOUNTING HARDWARE**

**Outlet Box Screw** x 2

Ceiling Canopy x 1

Your installation is now complete! Restore electricity and save this sheet for future reference.