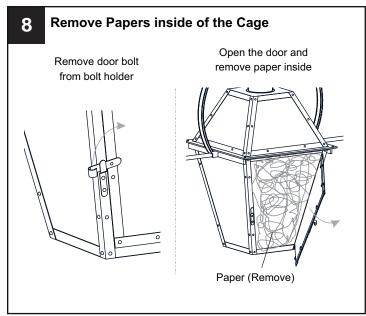

#### **MOUNTING HARDWARE**

**Outlet Box Screw** x 2

Ceiling Canopy x 1

Your installation is now complete! Restore electricity and save this sheet for future reference.