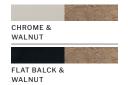

## **CRAFTMADE**

EST. 1985

# INTRODUCING THE SERENA COLLECTION

Embrace the timeless beauty of natural materials mixed with beautifully finished metals. Natural hemp rope wrapped frames combined with accentuated hourglass silhouettes surrounding a clear glass cylinder create the Serena collection of pendants and sconce ideal for a variety of design and spaces. Find Serena and other vanity collections at **craftmade.com**.



DESIGNER QUALITY, BUILDER PRICES. UNMATCHED VARIETY



#### **FEATURES**

- · Natural Hemp Rope Wrapped Frames
- · Indoor Rated

## FINISHES



## THE SERENA COLLECTION



## 1 Light Wall Sconce 58561-FBWAL

W 9" H 12.13" E 10.5" Backplate W 5.12" H 7.87" 60 Watt Medium Base 9" Rope Wrapped Shade with 2.95" Glass Shade



## 1 Light Mini Pendant 58591-CHWAL

W 12.13" H 14.5" Canopy DIA 5.12" 6' 8" Cord 2x6" & 2x12" Downrods 60 Watt Medium Base 12.13" Rope Wrapped Shade with 3.94" Glass Shade



## 5 Light Pendant 58596-FBWAL

W 24.13" H 21.5" Canopy DIA H 5.12" 6'8" Cord 2x6" & 2x12" Downrods 60 Watt Medium Base 24.13" Rope Wrapped Shade with 15.75" Glass Shade