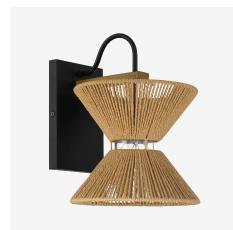

# INTRODUCING THE SERENA COLLECTION

Embrace the timeless beauty of natural materials mixed with beautifully finished metals. Natural hemp rope wrapped frames combined with accentuated hourglass silhouettes surrounding a clear glass cylinder create the Serena collection of pendants and sconce ideal for a variety of design and spaces. Find Serena and other vanity collections at **craftmade.com**.

## THE SERENA COLLECTION

## 1 Light Wall Sconce 58561-FBWAL

W 9" H 12.13" E 10.5" Backplate W 5.12" H 7.87" 60 Watt Medium Base 9" Rope Wrapped Shade with 2.95" Glass Shade