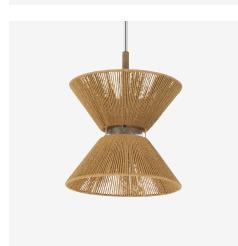

## 1 Light Mini Pendant 58591-CHWAL

W 12.13" H 14.5" Canopy DIA 5.12" 6' 8" Cord 2x6" & 2x12" Downrods 60 Watt Medium Base 12.13" Rope Wrapped Shade with 3.94" Glass Shade