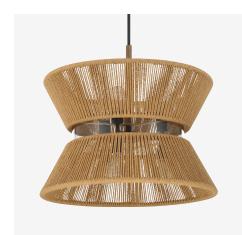

## 5 Light Pendant 58596-FBWAL

W 24.13" H 21.5" Canopy DIA H 5.12" 6'8" Cord 2x6" & 2x12" Downrods 60 Watt Medium Base 24.13" Rope Wrapped Shade with 15.75" Glass Shade