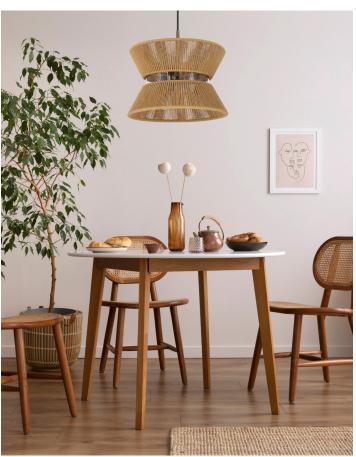

# INTRODUCING THE SERENA COLLECTION

Embrace the timeless beauty of natural materials mixed with beautifully finished metals. Natural hemp rope wrapped frames combined with accentuated hourglass silhouettes surrounding a clear glass cylinder create the Serena collection of pendants and sconce ideal for a variety of design and spaces. Find Serena and other vanity collections at **craftmade.com**.

## THE SERENA COLLECTION

## 5 Light Pendant 58596-FBWAL

W 24.13" H 21.5" Canopy DIA H 5.12" 6'8" Cord 2x6" & 2x12" Downrods 60 Watt Medium Base 24.13" Rope Wrapped Shade with 15.75" Glass Shade