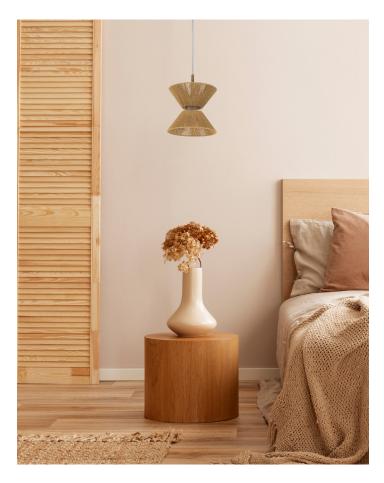

# INTRODUCING THE SERENA COLLECTION

Embrace the timeless beauty of natural materials mixed with beautifully finished metals. Natural hemp rope wrapped frames combined with accentuated hourglass silhouettes surrounding a clear glass cylinder create the Serena collection of pendants and sconce ideal for a variety of design and spaces. Find Serena and other vanity collections at **craftmade.com**.

## THE SERENA COLLECTION

## 1 Light Mini Pendant 58591-CHWAL

W 12.13" H 14.5" Canopy DIA 5.12" 6' 8" Cord 2x6" & 2x12" Downrods 60 Watt Medium Base 12.13" Rope Wrapped Shade with 3.94" Glass Shade