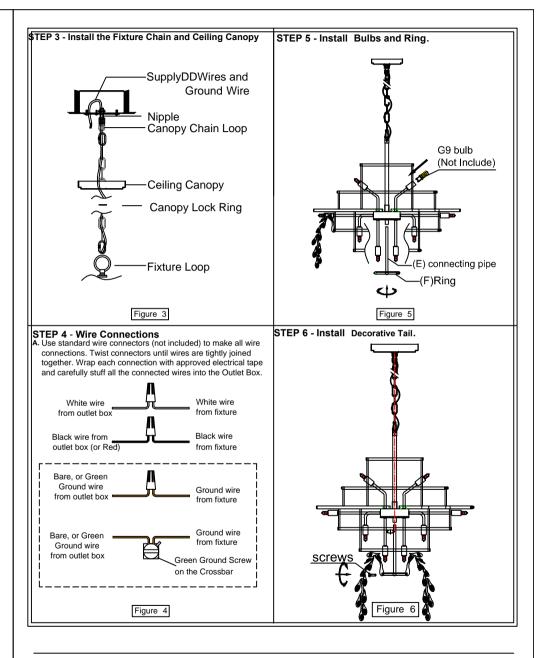

## Assembly Instruction Sheet #IS-5630P35C For Style 5630P35C

Tools Required: Flathead screwdriver, Phillips screwdriver, pliers, wire cutters, wire strippers, electrical tape, safety glasses. Light Source: (17) G9 Candelabra Base Bulbs 40W Maximum (Not Include).

Estimated Assembly Time: 20-30 minutes

**Preparation:** Identify and inspect all parts before beginning installation. Check package content list and diagrams below to be sure all parts are present. If any parts are missing or damaged, do not attempt to assemble, install, or operate the fixture. Contact customer service for replacement parts.