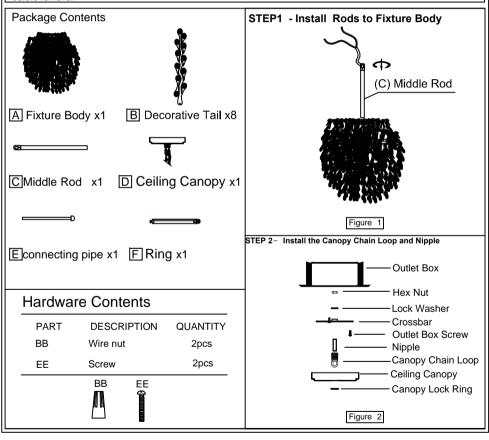

## Assembly Instruction Sheet #IS-5630P35C For Style 5630P35C

Tools Required: Flathead screwdriver, Phillips screwdriver, pliers, wire cutters, wire strippers, electrical tape, safety glasses. Light Source: (17) G9 Candelabra Base Bulbs 40W Maximum (Not Include).

Estimated Assembly Time: 20-30 minutes

**Preparation:** Identify and inspect all parts before beginning installation. Check package content list and diagrams below to be sure all parts are present. If any parts are missing or damaged, do not attempt to assemble, install, or operate the fixture. Contact customer service for replacement parts.