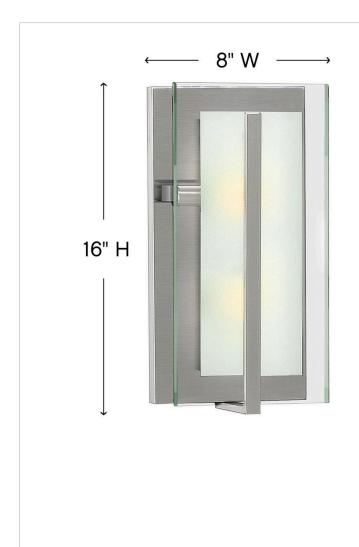

| DIMENSIONS     |              |
|----------------|--------------|
| WIDTH:         | 8"           |
| HEIGHT:        | 16"          |
| WEIGHT:        | 7lb          |
| BACK PLATE:    | 8"W X 15.5"H |
| EXTENSION:     | 4"           |
| TOP TO OUTLET: | 7.75"        |