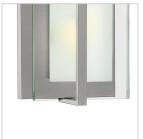

## TWO LIGHT SCONCE

Latitude is contemporary and sleek, finding its true beauty in the minimalist design. The slim glass panel features rectangular etching while the Brushed Nickel frame adds understated architectural style.

| DETAILS   |                           |
|-----------|---------------------------|
| FINISH:   | Brushed Nickel            |
| MATERIAL: | Steel                     |
| GLASS:    | Inside-Etched Clear Panel |

## PRODUCT DETAILS:

- Suitable for use in dry (indoor) locations as defined by NEC and CEC. Meets United States UL Underwriters Laboratories & CSA Canadian Standards Association Product Safety Standards
- Fixture is ADA compliant and adheres to the standards and guidelines listed by the Americans with Disabilities Act
- · Bold silhouette with dramatic details creates a modern statement
- Classic matte brushed nickel finish