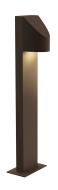

# Shear LED Bollard Spec Sheet

SKU: 7312.72-WL Learn more at: https://sonnemanlight.com/shear-led-bollard

Description: Solid die-cast forms in subtle sensuous shapes punctuate LED illumination with precision, in perfect architectural harmony. Geometric solids, in unity with rectilinear columns, form single-sided and double-sided LED illuminated bollards that compose the dramatic impact of crisp simplicity. Also available as a <a href="Double Bollard">Double Bollard</a> and <a href="Sconce">Sconce</a>.

#### **Available Finishes**

Available Finishes: Textured Bronze (.72), Textured Gray (.74)