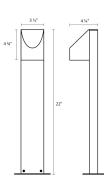

Project:

# Shear LED Bollard Spec Sheet

SKU: 7312.72-WL Learn more at: https://sonnemanlight.com/shear-led-bollard

Description: Solid die-cast forms in subtle sensuous shapes punctuate LED illumination with precision, in perfect architectural harmony. Geometric solids, in unity with rectilinear columns, form single-sided and double-sided LED illuminated bollards that compose the dramatic impact of crisp simplicity. Also available as a <a href="Double Bollard">Double Bollard</a> and <a href="Sconce">Sconce</a>.

LED MR16

dimmable

Type #:





### **Dimensions**

 Height:
 22"

 Width:
 3.5"

 Length:
 4.25"

 Size:
 22"

## **Electrical Specs**

Bulb 1 Type:

Bulb Quantity: 1
Input Voltage: 12VAC
Wattage: 10
Power Supply Type: Transformer
Power Supply Location: Remote (Sold Separately)
Dimming Type: Non-

#### Installation

Installation: Licensed electrician required

## Shipping

Carton 1 L x W x H: 11" X 26" X 8"
Carton 1 Gross Weight: 7 LBS

#### **Shade**

Shade 1 Material: Diecast Aluminum

#### **Available Finishes**

Available Finishes: Textured Bronze (.72), Textured Gray (.74)

### **General Listings**

Features: Certification: Color/Finish:

Dark Sky Friendly:

Wet Rated cETL Textured Bronze (.72)