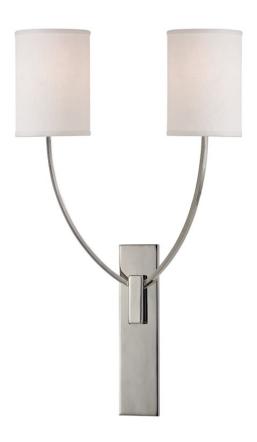

# **COLTON**

732-PN

Suffused with the calm energy of Eastern minimalism, Colton brings soothing respite to your space. Tall and smoothly curved, Colton's wispy arms rise from a clean rectilinear backplate. Simple drum shades round-out the design's yin and yang balance.

# **DIMENSIONS**

Height 24.50"

Width/Diameter 14.75"

Minimum Height 0.00"

Maximum Height 0.00"

Canopy/Backplate 0.00"

Hanging Type

Weight 2.00lb

# **GLASS/SHADES**

Material Linen

Attachment

Color Off White