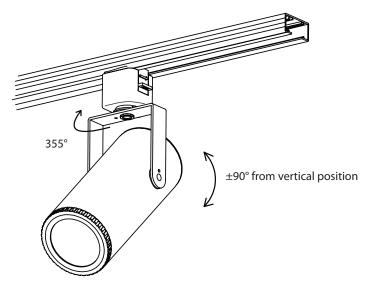

#### FIXTURE POSITIONING: (Fig.2)

Power on fixture, rotate the luminaire's body horizontally or vertically to aim it properly.

The fixture can rotate ±90° vertically and 355 °horizontally.

Fig.2

waclighting.com Phone (800) 526.2588 (800) 526.2585 Fax