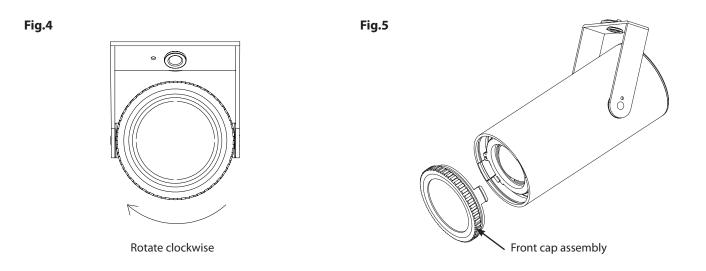

#### **ACCESSORIES:**

- With fixture powered off and front cap facing toward you, rotate the front cap clockwise just passed the position you feel a "click" (Fig. 4) 1.
- Gently, while holding fixture body secure, rock front cap assembly back and forth while pulling it away from fixture body to remove 2. front cap assembly (Fig. 5)