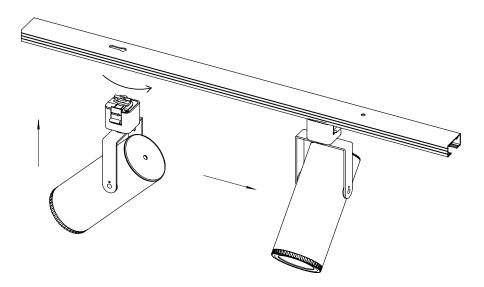

#### Fixture installation for H/L/J Track: (Fig.1)

- The track has a groove running its length to indicate polarity and the locking tab has an arrow indicating locking direction. 1.
- Insert adapter into track slot. The arrow should point away from the grooved side of the track. 2.
- Push up and rotate the adapter into the lock position. 3.
- Reverse procedure to remove. The fixture may be positioned anywhere along the track. 4.
- Fig.1