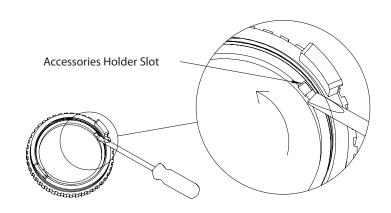

#### ACCESSORIES:

3. Use a flat-tip-screwdriver to remove the accessory holder by rotating it counter clockwise. (Fig. 6)