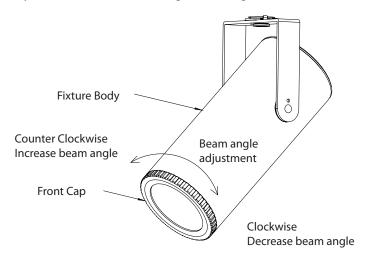

#### **BEAM ANGLE ADJUSTMENT : (Fig.3)**

- 1. Hold fixture body with one hand and front cap with another.
- Grip the front cap with two fingers and rotate it gently clockwise or counter clockwise until desired beam angle is achieved. 2.
- Cease rotation when you feel resistance as beam angle is reaching its minimum or maximum 3.