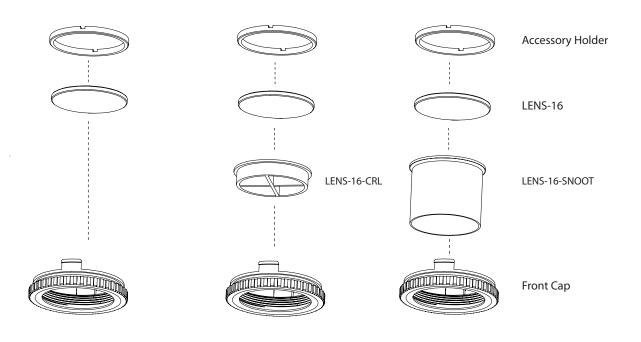

#### Fig.6

4. Fixture accommodates one lens and one glare control accessory. Refer to spec sheet for list of compatible accessories. Install accessories between the front cap and accessory holder. Tighten accessory holder after accessories are installed. (**Fig.7**)