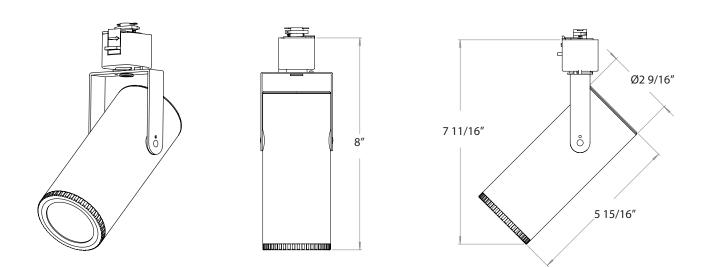

#### **Overview:**

Fixtures are designed for use on WAC Lighting's track systems. Dimmable with compatible electronic low voltage (ELV) dimmer.

| LED TRACK LUMINAIRE | TRACK SYSTEM       |
|---------------------|--------------------|
| H-2020 Series       | 120V H Track       |
| L-2020 Series       | 120V L Track       |
| J-2020 Series       | 120V J or J2 Track |