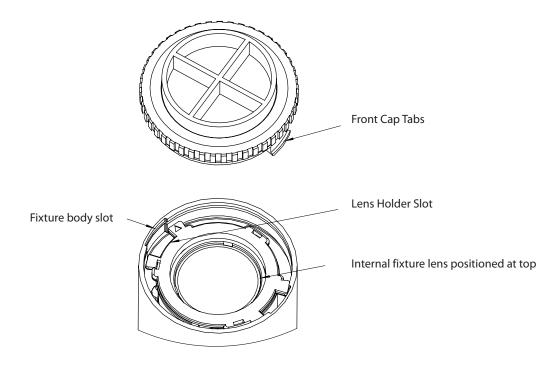

### INSTALLATION INSTRUCTION Silo X20 LED Track Luminaires H/L/J-2020

WAC LIGHTING Responsible Lighting®

5. Ensure internal fixture lens is still at the top position, and lens holder slots align with fixture body slots.Align the front cap tabs with the fixture body slots and insert the front cap assembly back into the fixture.Once fully inserted, rotate the front cap assembly counter clockwise passed the "click" and to the desired beam angle. (Fig. 8)