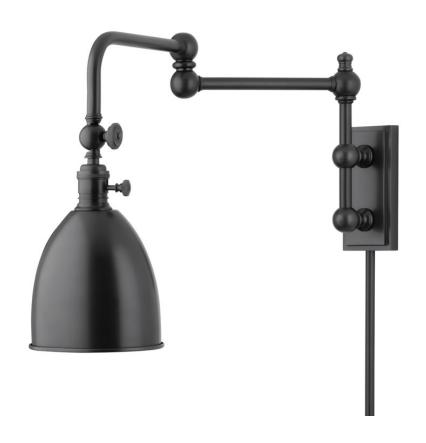

# **ROSLYN**

771-OB

Our Roslyn family offers a handsomely constructed, beautifully finished array of adjustable wall sconces. Attractively shaped shades, tactile switches, and articulated arms all make this vintage industrial-inspired set a pleasing addition to a room. Roslyn's versatility lends it to a variety of purposes.

#### **DIMENSIONS**

Height 14.75"

Width/Diameter 6.00"

Minimum Height 0.00"

Maximum Height 0.00"

Canopy/Backplate 0.00"

Hanging Type

Weight 6.00lb

#### **GLASS/SHADES**

Material Brass

Attachment

Color Old Bronze