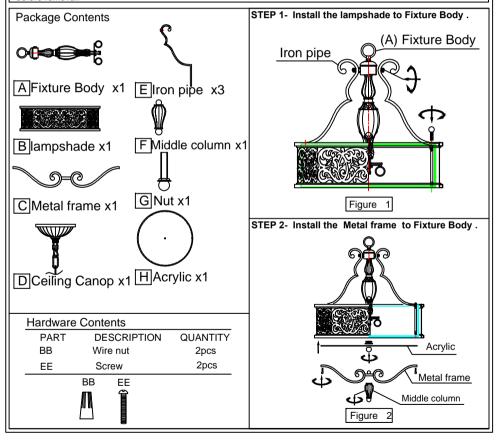

Estimated Assembly Time: 20-30 minutes

Preparation: Identify and inspect all parts before beginning installation. Check package content list and diagrams below to be sure all parts are present. If any parts are missing or damaged, do not attempt to assemble, install, or operate the fixture. Contact customer service for replacement parts.