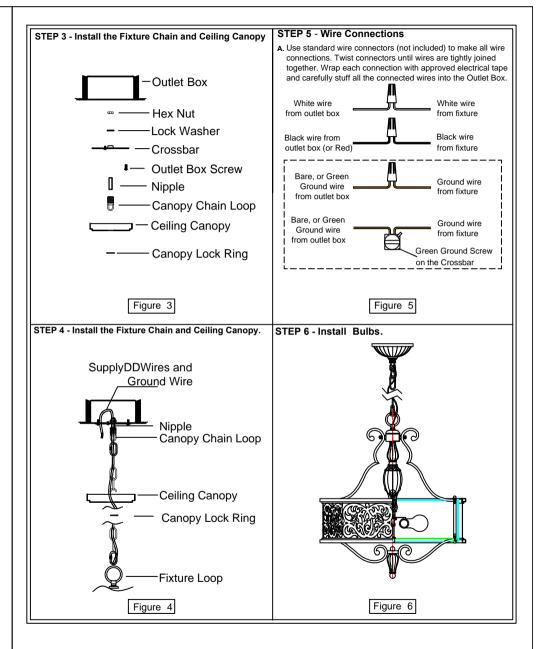

Estimated Assembly Time: 20-30 minutes

Preparation: Identify and inspect all parts before beginning installation. Check package content list and diagrams below to be sure all parts are present. If any parts are missing or damaged, do not attempt to assemble, install, or operate the fixture. Contact customer service for replacement parts.

Disconnect fixture from power source before replacing bulbs. Make sure bulbs are given sufficient time to cool before removal.