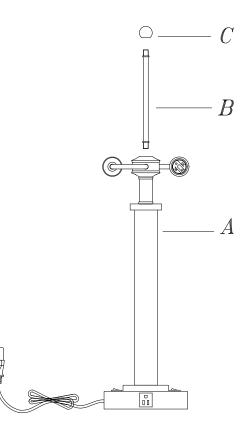

## ASSEMBLY INSTRUCTIONS ITEM NO: LA-60003TB-2R

- **1.** Carefully unpack and lay out the parts as shown in illustration.
- 2. Screw stem ( B ) to lamp body (A).
- 3. Put shade on stem (B),tighten it by finial (C).