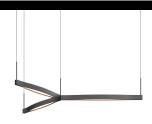

## Ola LED Pendant Spec Sheet

SKU: 22QKCT01120PHA Learn more at: https://sonnemanlight.com/ola-led-pendant

Description: Ola is a softly flowing modular system of linear elements that can be suspended individually or connected in multiple arrangements. Connected end to end they can form a continuous ribbon of light in a nearly limitless linear configuration.

#### **Dimensions**

 Height:
 7.5"

 Width:
 55"

 Length:
 2.5"

 Diameter:
 55"

 Canopy/Backplate/Base:
 6"

 Hanging Details:
 6' Adjustable Cord/Cable

Size: Tri-Star