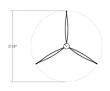

#### **Dimensions**

 Height:
 7.5"

 Width:
 55"

 Length:
 2.5"

 Diameter:
 55"

 Canopy/Backplate/Base:
 6"

 Hanging Details:
 6' Adjustable Cord/Cable

Size: Tri-Star