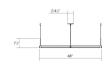

#### **Dimensions**

 Height:
 7.5"

 Width:
 55"

 Length:
 2.5"

 Diameter:
 55"

 Canopy/Backplate/Base:
 6"

 Hanging Details:
 6' Adjustable Cord/Cable

Size: Tri-Star

#### Installation

Installation:

Licensed electrician required

Sloped Ceiling Compatible?:

Adapter Available

Minimum Hanging Height:

10.5"