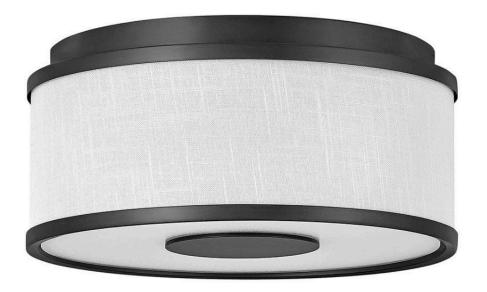

## 42006BK

Designed with luminosity top of mind, Halo is held within an oversized lockup encased in a sleek flat disk design element. It is complemented by an Off White Linen or Heather Gray Linen shade, accompanied by a Black or Brushed Nickel finish, and easily completes any space with both form and function top of mind.

FINISH: Black

SHADE: Off-White Linen

WIDTH: 13.3" HEIGHT: 6" DEPTH: 0

**LIGHT SOURCE**: LED Lamp **WATTAGE**: 2-17w Med. LED

**HINKLEY** 33000 Pin Oak Parkway Avon Lake, OH 44012 **PHONE: (440) 653-5500** Toll Free: 1 (800) 446-5539 hinkley.com