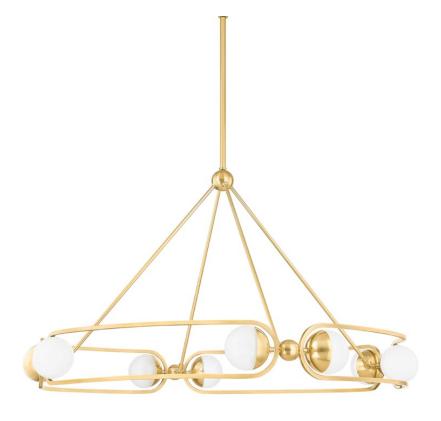

HARTFORD 2541-AGB

Hartford starts with the open, streamlined form of a round chandelier and updates it through on-trend material. A series of glass globes capped in Aged Brass and set at opposite ends of an open cylindrical frame form the airy, jewelry-inspired silhouette. The globes are made of a unique fizz glass, a dense bubble glass that is stunning when lit.

#### DIMENSIONS

Height 23.50" Width/Diameter 41.00" Minimum Height 28.75" Maximum Height 83.50" Canopy/Backplate 5.50" Hanging Type 1-3" / 1-6" / 1-12" / 2-18" Stems

Weight 21.59lb