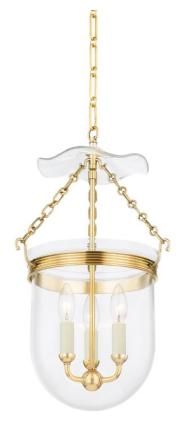

# ROUSHAM MDS1601-AGB

Rousham modernizes the traditional bell jar design with flowing lines and clean details such as ribbed metal banding and a stately chain, both in Aged Brass. The graceful, flowing glass that sits atop the pendant is a simple accent that draws the eye and makes the piece stand out. Part of our Mark D. Sikes collection.

## **FINISHES**

Aged Brass (AGB)

### DIMENSIONS

Height 20.75" Width/Diameter 12.75" Minimum Height 24.75" Maximum Height 76.75" Canopy/Backplate 6.25" Hanging Type Weight 8.50lb