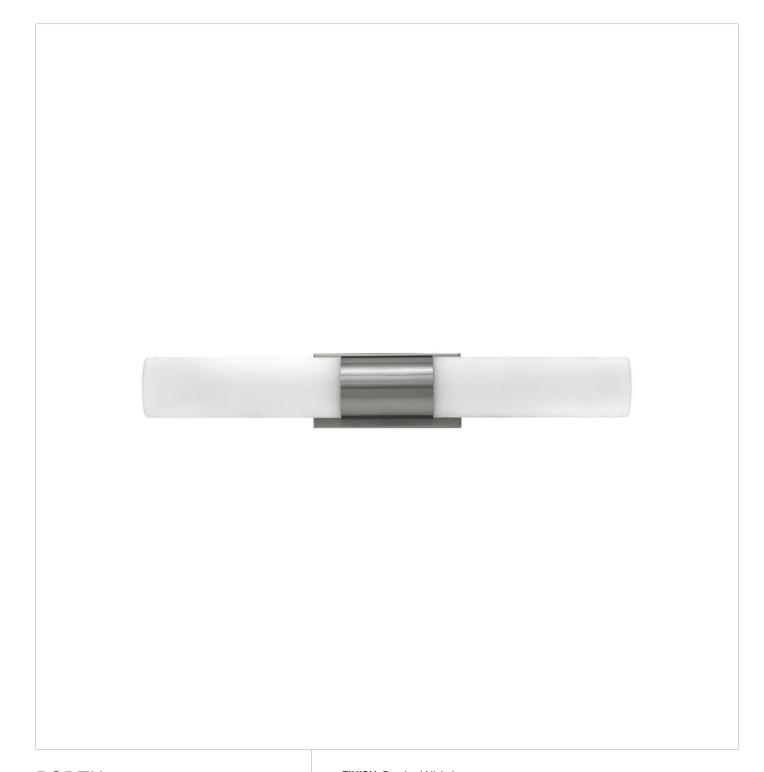

## **PORTIA**

SMALL LED VANITY

## 52112BN

Portia's slim profile unifies design and technology. A pair of blown etched opal glass cylinders extends from a center metal fixture body, creating a streamlined cylindrical form. Finished in either Brushed Nickel or Polished Nickel, this eco-efficient linear LED collection is fully dimmable and provides even, warm white light. The raceway back plate and optional junction box cover plate provide multiple mounting opportunities.

**FINISH**: Brushed Nickel **GLASS**: Etched Opal

WIDTH: 19" HEIGHT: 3" DEPTH: 0

**LIGHT SOURCE**: Integrated LED