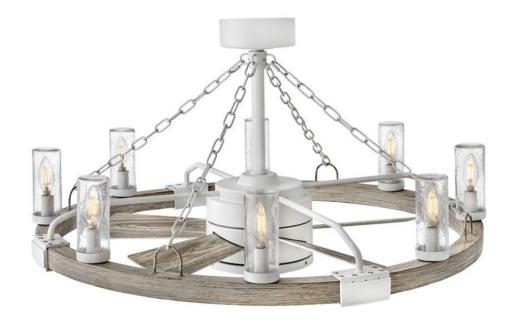

## **SAWYER**

SAWYER 36" WITH 28" LED SMART FANDELIER

## 902928FMW-LWD

The fresh, rustic design of Sawyer will inject any outdoor living experience with the warm, cozy ambiance of an indoor setting. Available in Metallic Matte Bronze with Sequoi, Matte White with Weathered Wood or Matte Black with Driftwood, Sawyer features composite blades. Sawyer is so versatile, it can be used for both indoor and outdoor spaces.

FINISH: Matte White

GLASS: Clear Seedy WIDTH: 36"

HEIGHT: 20" DEPTH: 0

**BLADE COUNT**: 5

HINKLEY 33000 Pin Oak Parkway Avon Lake, OH 44012 **PHONE: (440) 653-5500** Toll Free: 1 (800) 446-5539 hinkley.com