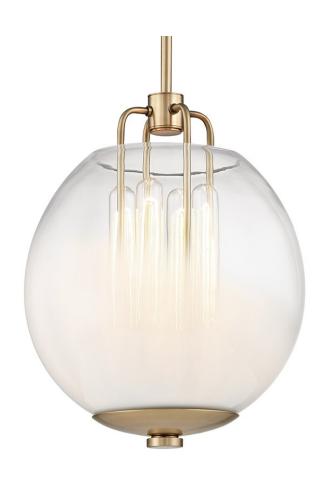

# **SAWYER**

5712-AGB

Elevate outdoor living spaces with this six-light exterior chandelier. Curved arms in a Forged Iron finish stem from a center orb and hold candlesticks covered with glass to protect them from the elements. The slender, hooked chain detailing is the perfect complement to this gorgeous silhouette.

### **DIMENSIONS**

Height 15.00"

Width/Diameter 12.25"

Minimum Height 18.75"

Maximum Height 72.75"

Canopy/Backplate 4.75"

Hanging Type 1-3" / 1-6" / 1-12" / 2-18"

Stems

### **GLASS/SHADES**

Material Glass

Attachment

Color Half White/half Clear