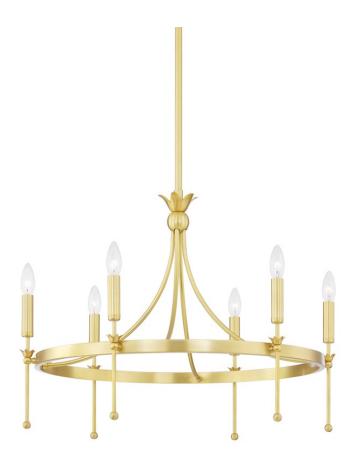

## 4327-AGB

A fresh, floral take on a classic design. Gates's traditional candlestick holders are updated by an arm that stretches downward ending with a small ball. The tulip-shaped accents add a sweet detail.