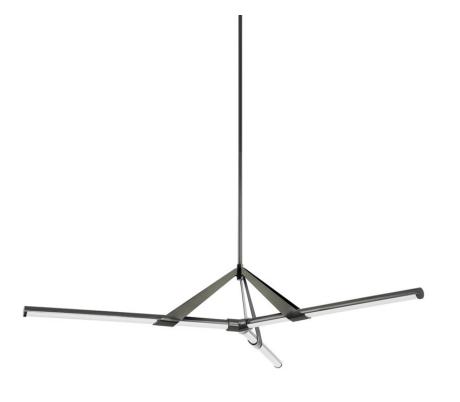

### **DIMENSIONS**

Height 10.25"

Width/Diameter 62.25"

Minimum Height 17.75"

Maximum Height 65.75"

Canopy/Backplate 5.00"

Hanging Type 1-3" / 1-6" / 1-12" / 2-18"

Stems