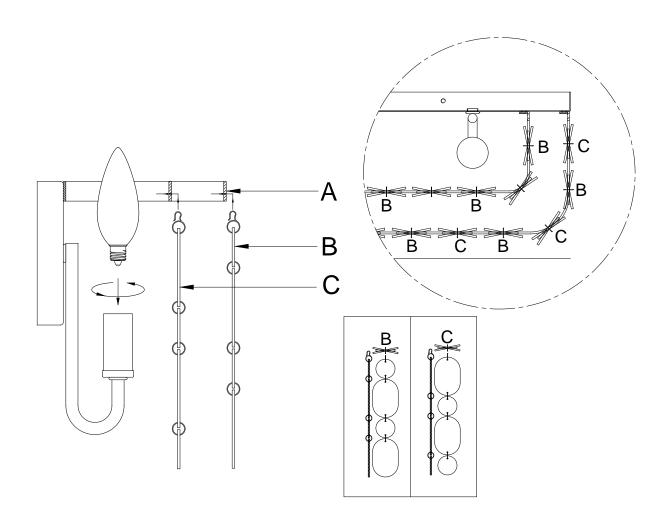

## ASSEMBLY INSTRUCTIONS

**ITEM NO.: M80048PN** 

- $B \to A \to C \to Bulb$
- 1. Carefully unpack and identify all parts referring to illustration for parts identification.
- 2. Turn the power to the installation point **OFF.**
- 3. Referring to the diagram, attach the shells (B) to the hole of the fixture body (A), and then attach the shells (C) to the hole of the fixture body (A). Repeat the process for remaining shells (B) and (C) as shown in the diagram.
- 4. Referring to the installation instruction with the product for the wiring and installation.
- 5. Install proper bulbs (not provided) to each socket referring to the markings and / or labels on the fixture for maximum wattage.
- 6. Retain power to the installation point ON and retain this sheet for future reference.