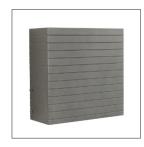

## CARTER OUTDOOR SCONCE

DWC44 H: 10 IN, W: 10 IN, D: 4 IN Aged Iron Contract Suitable As Is Ideal for lighting an outdoor corridor or pathway, an etched box style is banded for texture. This aged iron essential is coated to withstand the elements. "Turtle safe" when used with a compatible, amber-colored long-wavelength LED bulb. Finish will vary.