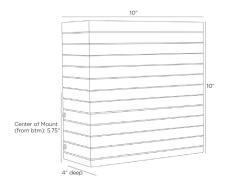

## CARTER OUTDOOR SCONCE

DWC44 H: 10 IN, W: 10 IN, D: 4 IN Aged Iron Contract Suitable As Is Ideal for lighting an outdoor corridor or pathway, an etched box style is banded for texture. This aged iron essential is coated to withstand the elements. "Turtle safe" when used with a compatible, amber-colored long-wavelength LED bulb. Finish will vary.

### DIMENSIONS

Center Of Mount From 5.75 IN

Btm