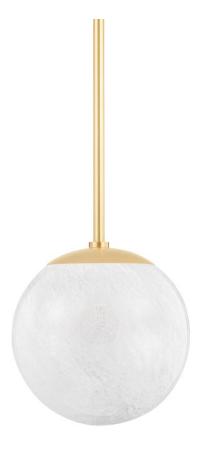

# BURLINGTON

1313-AGB

A traditional globe pendant, Burlington's difference is in the details. Like looking up at a single cloud in a clear sky, the cloud etched glass sphere is both tranquil and mesmerizing—whether lit or unlit. The dome canopy and thicker stem give this deceptively simple design that little something extra. Pendant comes in two sizes to fit any space and two finishes to match any style.

### **FINISHES**

Aged Brass (AGB) Black Nickel (BLNK)

## **DIMENSIONS**

Height 12.50"

Width/Diameter 12.00"

Minimum Height 20.00"

Maximum Height 74.00"

Canopy/Backplate 4.50"

Hanging Type 1-3" / 1-6" / 1-12" / 2-18"

Stems