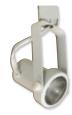

# PRODUCT DESCRIPTION

Line voltage rear loading track head with yoke that provides full adjustment of light source for special aiming and has single tightening knobs assure secure lock on angle position.

#### CONSTRUCTION

Housing: 0.030" Deep drawn steel construction with simple, yet decorative design. All edges are softened for aesthetic appearance

Yoke: 0.085" Rigid steel "wishbone" yoke connects fixture housing to electrical contact head. Single plastic angle tightening knobs maintain clean, decorative appearance of the fixture and provides secure angle position