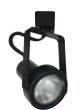

# PRODUCT DESCRIPTION

Line voltage rear loading track head with yoke that provides full adjustment of light source for special aiming and has single tightening knobs assure secure lock on angle position.

#### CONSTRUCTION

Housing: 0.030" Deep drawn steel construction with simple, yet decorative design. All edges are softened for aesthetic appearance

Yoke: 0.085" Rigid steel "wishbone" yoke connects fixture housing to electrical contact head. Single plastic angle tightening knobs maintain clean, decorative appearance of the fixture and provides secure angle position

#### Notes

NTH-112B/A

NTH-112BZ

NTH-112N

**NTH-112W** 