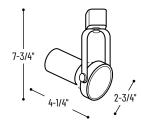

# PRODUCT DESCRIPTION

Line voltage rear loading track head with yoke that provides full adjustment of light source for special aiming and has single tightening knobs assure secure lock on angle position.

#### CONSTRUCTION

Housing: 0.030" Deep drawn steel construction with simple, yet decorative design. All edges are softened for aesthetic appearance

Yoke: 0.085" Rigid steel "wishbone" yoke connects fixture housing to electrical contact head. Single plastic angle tightening knobs maintain clean, decorative appearance of the fixture and provides secure angle position