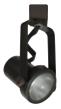

# PRODUCT DESCRIPTION

Line voltage rear loading track head with yoke that provides full adjustment of light source for special aiming and has single tightening knobs assure secure lock on angle position.

#### CONSTRUCTION

Housing: 0.030" Deep drawn steel construction with simple, yet decorative design. All edges are softened for aesthetic appearance

Yoke: 0.085" Rigid steel "wishbone" yoke connects fixture housing to electrical contact head. Single plastic angle tightening knobs maintain clean, decorative appearance of the fixture and provides secure angle position

#### Notes

NTH-112B/A

NTH-112BZ

NTH-112N

**NTH-112W** 