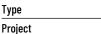

# PRODUCT DESCRIPTION

Line voltage rear loading track head with yoke that provides full adjustment of light source for special aiming and has single tightening knobs assure secure lock on angle position.

#### CONSTRUCTION

Housing: 0.030" Deep drawn steel construction with simple, yet decorative design. All edges are softened for aesthetic appearance

Yoke: 0.085" Rigid steel "wishbone" yoke connects fixture housing to electrical contact head. Single plastic angle tightening knobs maintain clean, decorative appearance of the fixture and provides secure angle position

#### Notes

NTH-112B/A

NTH-112BZ

NTH-112N

**NTH-112W** 