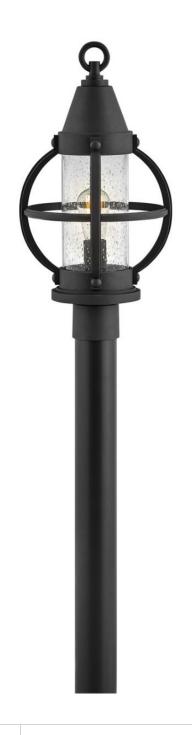

## **CHATHAM**

MEDIUM POST TOP OR PIER MOUNT LANTERN

## 21001MB

Inspired by the traditional onion-style lantern, Chatham boasts a flair of nautical charm. Featuring a refined top scroll arm for a more casual and transitional style, it encompasses a gleaming, nautical seedy glass. Chatham is designed to withstand even the harshest elements. It is available in a Museum Black finish that is resistant to rust and corrosion with a 5-year warranty.

FINISH: Museum Black
GLASS: Clear Seedy

WIDTH: 10.5" HEIGHT: 20.8" DEPTH: 0

**LIGHT SOURCE**: Socketed

WATTAGE: 1-10w Med. LED, 60w Equiv.

HINKLEY 33000 Pin Oak Parkway Avon Lake, OH 44012 **PHONE: (440) 653-5500** Toll Free: 1 (800) 446-5539 hinkley.com