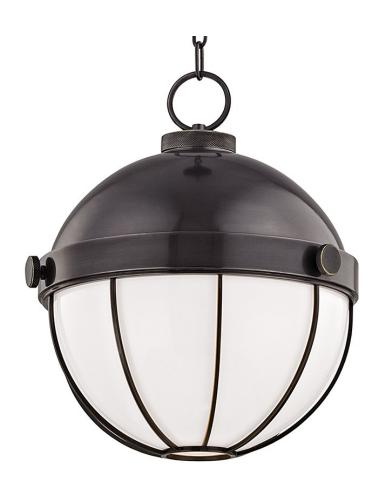

# **SUMNER**

2315-OB

The hanging globe—half opaque white glass diffuser, half metallic shell—is a perennial favorite. In our Sumner family, thumbscrews with lathe-cut knurling add to its industrial evocations.

#### **DIMENSIONS**

Height 16.75"

Width/Diameter 14.00"

Minimum Height 17.75"

Maximum Height 70.75"

Canopy/Backplate 5.50"

Hanging Type 54" Chain

Weight 2.00lb

## **GLASS/SHADES**

Material Glass

Attachment

Color White