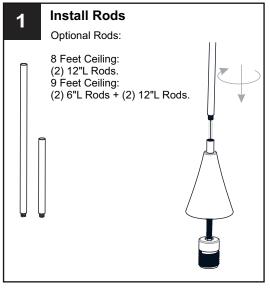

cuit breaker box or the main fuse box.
- RISK OF FIRE Use bulbs specified by the markings and/or labels on the fixture.

#### CAUTION

- · For your safety, read instructions completely before beginning installation.
- If in doubt about electrical installation, consult a licensed electrician.
- Turn off electricity to fixture before replacing the bulb(s).

#### **TOOLS REQUIRED**











## **CARE AND MAINTENANCE**

 Wipe clean using soft, dry cloth or static duster. Always avoid using harsh chemicals and abrasives to clean fixture as they may damage the finish.

If you need further assistance call Quoizel Customer Care at 1-800-645-3184 (9:00am - 5:00pm EST), or visit us on-line at www.quoizel.com.

## **PACKAGE CONTENTS**



## **MOUNTING HARDWARE**











CC Outlet Box Screw



















Your installation is now complete! Restore electricity and save this sheet for future reference.