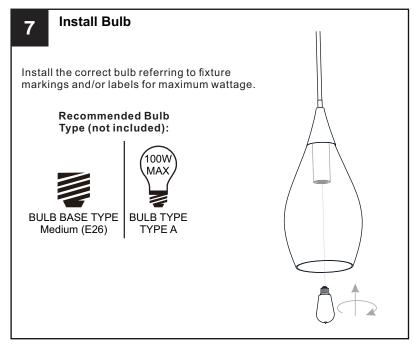

### WARNING

- RISK OF ELECTRIC SHOCK Before beginning installation, turn off electricity at the circuit breaker box or the main fuse box.
- RISK OF FIRE Use bulbs specified by the markings and/or labels on the fixture.