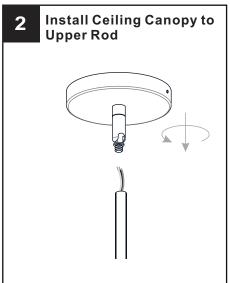

it breaker box or the main fuse box.
- RISK OF FIRE Use bulbs specified by the markings and/or labels on the fixture.

#### CAUTION

- · For your safety, read instructions completely before beginning installation.
- If in doubt about electrical installation, consult a licensed electrician.
- Turn off electricity to fixture before replacing the bulb(s).

#### **TOOLS REQUIRED**











## **CARE AND MAINTENANCE**

 Wipe clean using soft, dry cloth or static duster. Always avoid using harsh chemicals and abrasives to clean fixture as they may damage the finish.

If you need further assistance call Quoizel Customer Care at 1-800-645-3184 (9:00am - 5:00pm EST), or visit us on-line at www.quoizel.com.

## **PACKAGE CONTENTS**



## **MOUNTING HARDWARE**











CC Outlet Box Screw



















Your installation is now complete! Restore electricity and save this sheet for future reference.