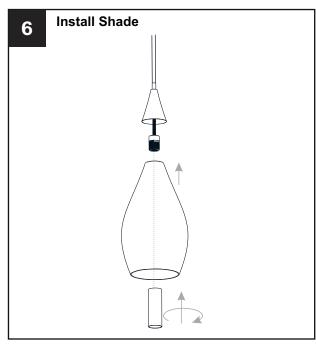

er box or the main fuse box.
- RISK OF FIRE Use bulbs specified by the markings and/or labels on the fixture.

#### CAUTION

- · For your safety, read instructions completely before beginning installation.
- If in doubt about electrical installation, consult a licensed electrician.
- Turn off electricity to fixture before replacing the bulb(s).

#### **TOOLS REQUIRED**











## **CARE AND MAINTENANCE**

 Wipe clean using soft, dry cloth or static duster. Always avoid using harsh chemicals and abrasives to clean fixture as they may damage the finish.

If you need further assistance call Quoizel Customer Care at 1-800-645-3184 (9:00am - 5:00pm EST), or visit us on-line at www.quoizel.com.

## **PACKAGE CONTENTS**



## **MOUNTING HARDWARE**











CC Outlet Box Screw



















Your installation is now complete! Restore electricity and save this sheet for future reference.