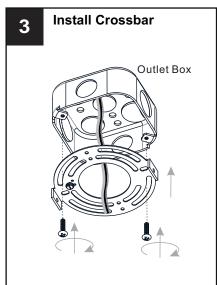

## **MOUNTING HARDWARE**

CC Outlet Box Screw

Your installation is now complete! Restore electricity and save this sheet for future reference.