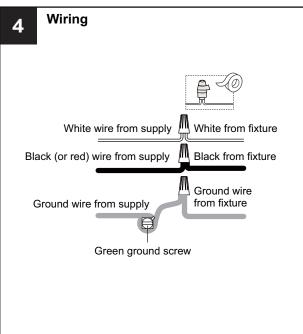

reaker box or the main fuse box.
- RISK OF FIRE Use bulbs specified by the markings and/or labels on the fixture.

#### CAUTION

- · For your safety, read instructions completely before beginning installation.
- If in doubt about electrical installation, consult a licensed electrician.
- Turn off electricity to fixture before replacing the bulb(s).

#### **TOOLS REQUIRED**











## **CARE AND MAINTENANCE**

 Wipe clean using soft, dry cloth or static duster. Always avoid using harsh chemicals and abrasives to clean fixture as they may damage the finish.

If you need further assistance call Quoizel Customer Care at 1-800-645-3184 (9:00am - 5:00pm EST), or visit us on-line at www.quoizel.com.

## **PACKAGE CONTENTS**



## **MOUNTING HARDWARE**











CC Outlet Box Screw



















Your installation is now complete! Restore electricity and save this sheet for future reference.