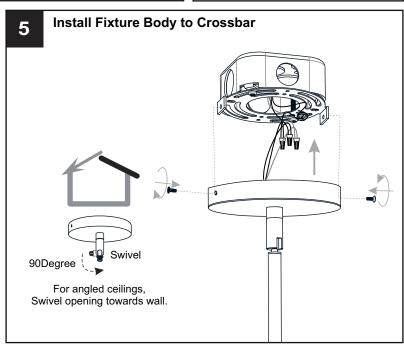

aker box or the main fuse box.
- RISK OF FIRE Use bulbs specified by the markings and/or labels on the fixture.

#### CAUTION

- · For your safety, read instructions completely before beginning installation.
- If in doubt about electrical installation, consult a licensed electrician.
- Turn off electricity to fixture before replacing the bulb(s).

#### **TOOLS REQUIRED**











## **CARE AND MAINTENANCE**

 Wipe clean using soft, dry cloth or static duster. Always avoid using harsh chemicals and abrasives to clean fixture as they may damage the finish.

If you need further assistance call Quoizel Customer Care at 1-800-645-3184 (9:00am - 5:00pm EST), or visit us on-line at www.quoizel.com.

## **PACKAGE CONTENTS**



## **MOUNTING HARDWARE**











CC Outlet Box Screw



















Your installation is now complete! Restore electricity and save this sheet for future reference.