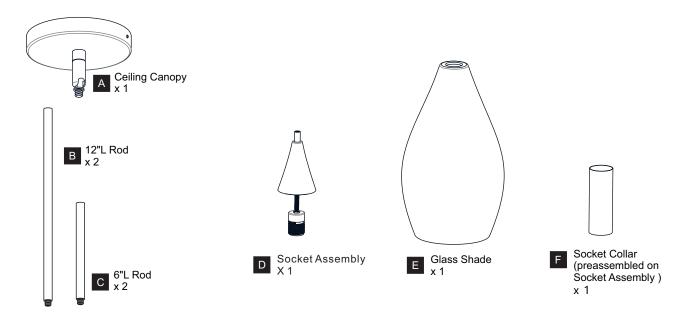

Before beginning installation, turn off electricity at the circuit breaker box or the main fuse box.
- RISK OF FIRE Use bulbs specified by the markings and/or labels on the fixture.

#### CAUTION

- · For your safety, read instructions completely before beginning installation.
- If in doubt about electrical installation, consult a licensed electrician.
- Turn off electricity to fixture before replacing the bulb(s).

#### **TOOLS REQUIRED**











## **CARE AND MAINTENANCE**

 Wipe clean using soft, dry cloth or static duster. Always avoid using harsh chemicals and abrasives to clean fixture as they may damage the finish.

If you need further assistance call Quoizel Customer Care at 1-800-645-3184 (9:00am - 5:00pm EST), or visit us on-line at www.quoizel.com.

## **PACKAGE CONTENTS**



## **MOUNTING HARDWARE**











CC Outlet Box Screw



















Your installation is now complete! Restore electricity and save this sheet for future reference.