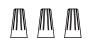

turn off electricity at the circuit breaker box or the main fuse box.
- RISK OF FIRE Use bulbs specified by the markings and/or labels on the fixture.

#### CAUTION

- · For your safety, read instructions completely before beginning installation.
- If in doubt about electrical installation, consult a licensed electrician.
- Turn off electricity to fixture before replacing the bulb(s).

#### **TOOLS REQUIRED**











## **CARE AND MAINTENANCE**

 Wipe clean using soft, dry cloth or static duster. Always avoid using harsh chemicals and abrasives to clean fixture as they may damage the finish.

If you need further assistance call Quoizel Customer Care at 1-800-645-3184 (9:00am - 5:00pm EST), or visit us on-line at www.quoizel.com.

## **PACKAGE CONTENTS**



## **MOUNTING HARDWARE**











CC Outlet Box Screw



















Your installation is now complete! Restore electricity and save this sheet for future reference.