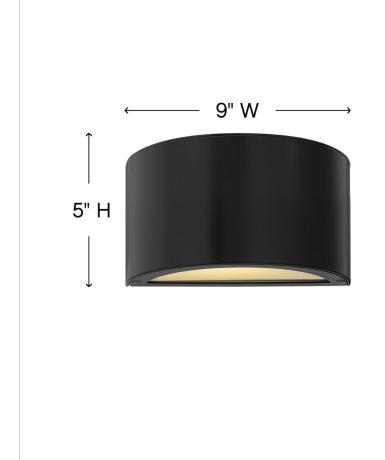

| DIMENSIONS     |           |
|----------------|-----------|
| WIDTH:         | 9"        |
| HEIGHT:        | 5"        |
| WEIGHT:        | 3.2lb     |
| BACK PLATE:    | 9"W X 5"H |
| EXTENSION:     | 4"        |
| TOP TO OUTLET: | 2.5"      |