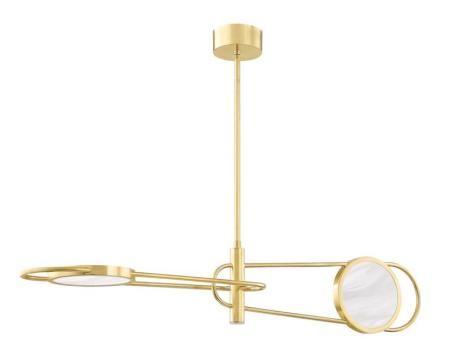

# **JERVIS**

## 8722-AGB

\*Due to the one-of-a-kind nature of the medium, exact colors and patterns may vary slightly from the image shown.

#### **FINISHES**

Aged Brass (AGB) Burnished Nickel (BN) Old Bronze (OB)

## **DIMENSIONS**

Height 9.00"

Width/Diameter 49.00"

Minimum Height 14.50"

Maximum Height 68.00"

Canopy/Backplate 5.50"

Hanging Type 1-3" / 1-6" / 1-12" / 2-18"

Stems

## **GLASS/SHADES**

Material Alabaster

Attachment

Color Off White