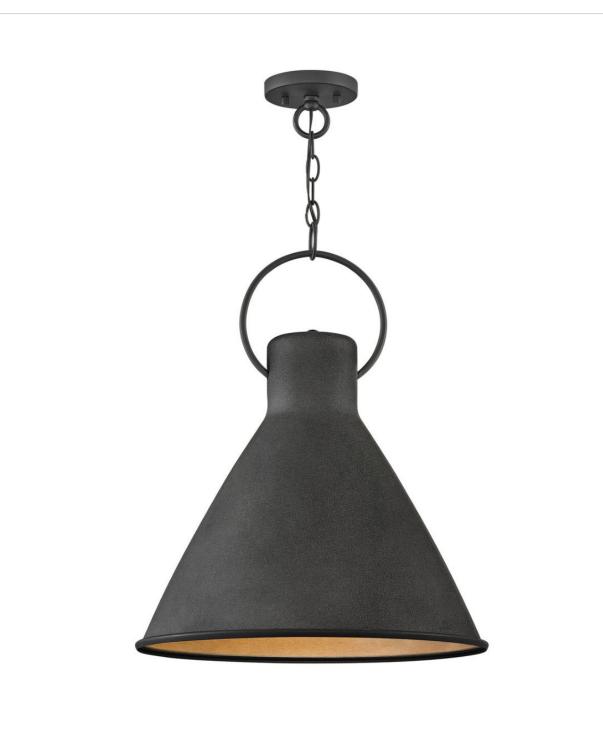

## MEDIUM PENDANT | 3555DZ

The profile is simple, hardworking and meant to reflect the farmhouse style it complements so well. A metal shade in Polished White or Aged Zinc, both feature a bottom ring and an oversized loop in Black. Wiring is threaded through the loop, instead of being exposed, which ensures the look remains clean, casual and tasteful.

FINISH: Aged Zinc

WIDTH: 18"
HEIGHT: 21.5"
DEPTH: 0

LIGHT SOURCE: Socketed

WATTAGE: 1-12w Med. LED, 100W Equiv.

**HINKLEY** 33000 Pin Oak Parkway Avon Lake, OH 44012 **PHONE: (440) 653-5500** Toll Free: 1 (800) 446-5539 hinkley.com